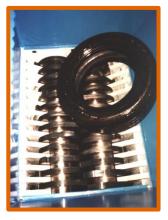

## Shredder two axes B1000

The shredder type B1000 is a robust reduction machine for versatile applications in different industries like recycling, plastics, packaging, food, car tyres, shipping, etc. The stable carving consists of two axes that slowly

rotate against each other with cutting blades fitted with hooks, which cut the material to be reduced. The interchangeable scrapers prevent material from depositing between the blades. As the shafts with knives rotate against each other asynchronously, the knives clean themselves automatically. The control system is located in a control box and checks all functions. The machine is secured in such a way that in the event of an overload an electronic reverse system will cause the cutting work to be reversed. The number of reversals is adjustable.