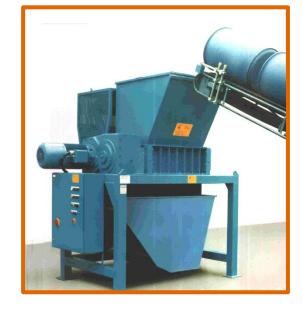

## Shredder two axes B1000

The shredder type B1000 is a robust reduction machine for versatile applications in different industries like recycling, plastics, packaging, food, car tyres, shipping, etc. The stable carving consists of two axes that slowly

rotate against each other with cutting blades fitted with hooks, which cut the material to be reduced. The interchangeable scrapers prevent material from depositing between the blades. As the shafts with knives rotate against each other asynchronously, the knives clean themselves automatically. The control system is located in a control box and checks all functions. The machine is secured in such a way that in the event of an overload an electronic reverse system will cause the cutting work to be reversed. The number of reversals is adjustable.

| Description        | Туре В1000           |
|--------------------|----------------------|
| Motor capacity     | 22 kW                |
| Amperes            | 80A                  |
| Recomm. cable      | 4x25 mm <sup>2</sup> |
| Weight             | 3450 kg              |
| Width / with motor | 2140/2640 mm         |
| Depth              | 1700 mm              |
| Height             | 2900 mm              |
| Cutter inlet       | 1020x750 mm          |
| Hopper opening     | 1020x1270 mm         |
| Blade width        | 15 mm                |
| Insert height      | 2900 mm              |
| Funnel volume      | 930 L                |
| Colour             | RAL 5015             |