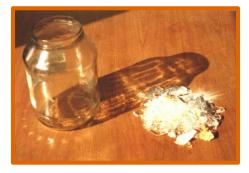

## Glass crusher

The Glass crusher is a one shaft fast turning machine. The friendly using machine is suited for the crushing of different glass products. The glass bottles and jars are being crushed by fast turning pins and granulate by the rotor. The advantages of using this machine will be: Ca. 80% volume reduction, reduction of storage and transport cost, ordination and cleanness, friendly using and saving of time.

#### **Operation:**

To crush you have to open the cover and push the bottle or jar through the protecting rubber into the machine. The glass crusher will be activated by closing the cover. After 15 sec. the machine will automatically switch off. The granulate will be collect into a plastic crate.