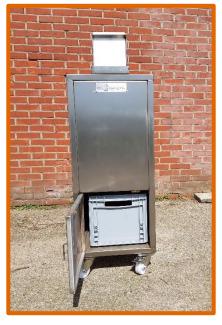

## Glass crusher

The Glass crusher is a one shaft fast turning machine. The friendly using machine is suited for the crushing of different glass products. The glass bottles and jars are being crushed by fast turning pins and granulate by the rotor. The advantages of using this machine will be: Ca. 80% volume reduction, reduction of storage and transport cost, ordination and cleanness, friendly using and saving of time.

# **Technical specification:**

Power : 0,37 [kW]
Tension : 220 Vac, 50 [Hz.]
Connector with cable : 1½ [m]

Weight : 45

Dimension Glass Crusher:

Height : 1000 [mm]
Width : 400 [mm]
Deep : 600 [mm]

[Kg]

Feed opening : ø 115 [mm]

Material : Stainless Steel Container : Plastic crate

Dimension crate:

Height : 230 [mm] Width : 290 [mm] Deep : 400 [mm]