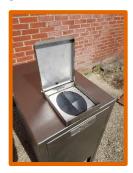

#### **Operation:**

To crush you have to open the cover and push the bottle or jar through the protecting rubber into the machine. The glass crusher will be activated by closing the cover. After 15 sec. the machine will automatically switch off. The granulate will be collect into a plastic crate.