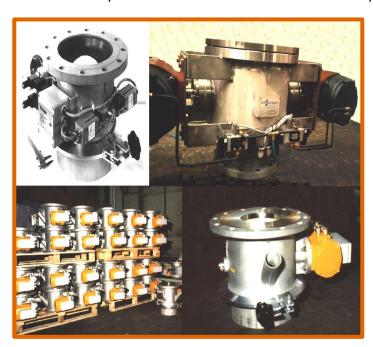

## ECS Spherical Segment Shutoff Valve | BSA

The Spherical Segment Shutoff Valve, abbreviated in Dutch to BSA is a product which ECS van Vught has been supplying for more than 25 years. This tried and tested design is a reliable and solid shutoff valve. The standard version is primarily employed in powder and granulate products, in a wide range of sectors. The passage for which the BSAs from ECS are supplied ranges from 4"to 14". Specific advantages are:

- In the "open" position, the spherical segment is entirely withdrawn from the product flow, permitting unreduced passage and hence optimum through flow.
- Minimal wear and contamination of sealing surfaces.
- Thanks to a solid, smart design, this shutoff valve offers an extremely long service life.
- During closure, the spherical segment is as it were rotated by the product flow itself, and forced against a
  plastic seat.
- During switching, the spherical segment is as it were "released" from the seat, as a result generating no friction resistance. As a consequence, this valve can be opened and closed very rapidly, at high frequency.
- The spherical segment rotates in a "closed" housing. In other words, there is no soiling or leakage outside.
- This very solid shutoff valve is manufactured entirely to customer specifications.

## Material specification:

- Flanges: steel
- Spherical segment: stainless steel hard-Cr
- Housing: stainless steel 304
- Seat: polyurethane