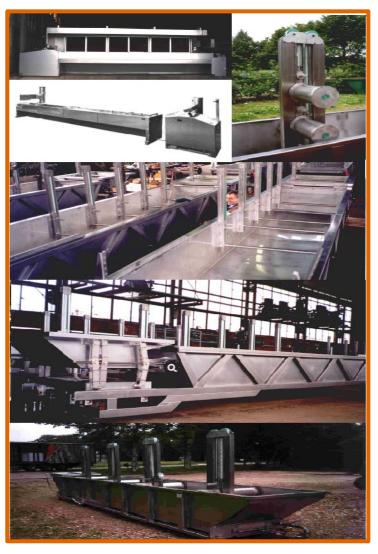

## **ECS Cooling Trays**

The solid cooling trays from ECS ensure optimum cooling for your product leading to higher yields for you. Thanks to their shape and additional fittings, the system is easily adjustable and very user friendly. ECS cooing trays are tailor-made for various products, each with their own specific cooling cycle. Over the last few years, we have established considerable experience as a consequence of which our company has obtained a reputation within the chemical industry as reliable and quality suppliers, with a thorough understanding of their work. Applications include strand lines and profile lines. The infeed tray can be separately adjusted from the extruder head.

## Options include:

- height-adjustable strand guides
- various types of sieve
- gas / vapour extraction at various locations
- cover, with underpressure or overpressure
- dewatering system via air knife, possibly integrated in cooling tray with cover (overpressure) cooling tray or as separate module.